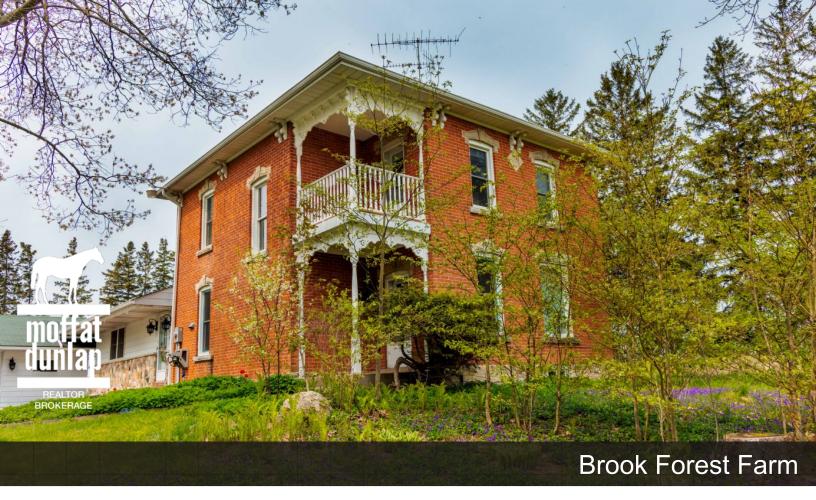

## **Brook Forest Farm**

Brook Forest Farm. A lovely restored Victorian Farmhouse built in 1902. Fully gutted and tastefully restored! Four bedrooms, three bathcoms, main floor master suite. Newly installed septic system, drilled well, furnace, water system, and electrical & plumbil