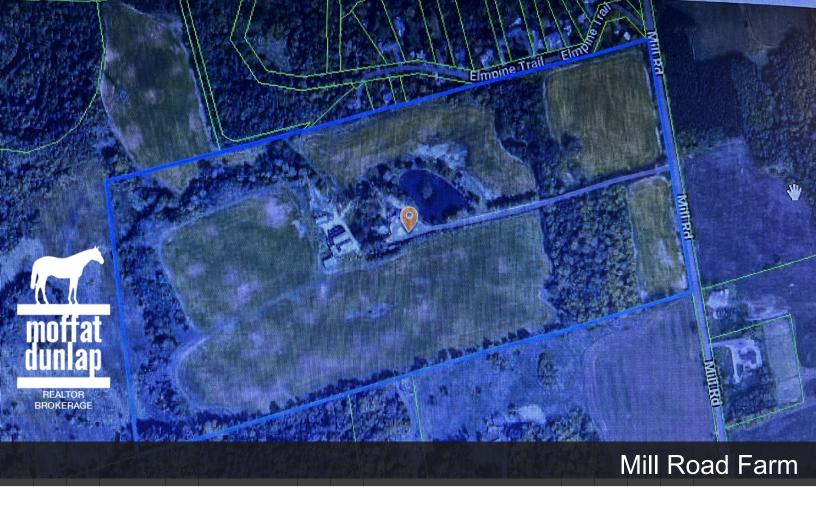

Location: King

Acreage: 86.4 acres Price: \$7,775,000.00

Rarely available acreage on the southern edge of King Township. This farm is literally at the gateway to Vaughan!

Long-tree lined drive leads past pond to solid 4-bedroom brick home. Steel sided barn has many uses -- events, car collection, games building -- let your imagination decide what you want!

Mill Road is scheduled to be paved as per the Town Plan 2025.

Tenant farmer has the right to harvest current year crop. The farming acitivty keeps taxes low (\$8,025.81 annual taxes in 2025).

Other information:

- · Marblelite pool
- · Forced air propane heating. Central airconditioning
- Gated entrance
- · Outbuildings sold in "as is" condition
- 5 mins to Highway 400
- Minutes to top local schools
- Southern property line in the boundary of Vaughan